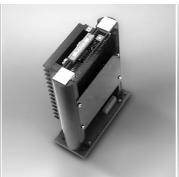

# STOGRA board holder KH-SE 01 17

Board holder KH-SE\_01

KH-SE\_01 with SE P05.06.85 V2

KH-SE\_01 with SERS 06.85 V04 H

KH-SE\_01 with SERS 02.24 V04 E50

- Low cost plug board holder for all STÖGRA power amplifier boards series SE... and position controls series SERS... with 32-pole connector
- · Easy mounting in switch cabinets
- · Quick replacing of boards
- · Ideal also for laboratory test operation
- · All connections via screw terminals
- · Robust design with screwed mounted PVC devices