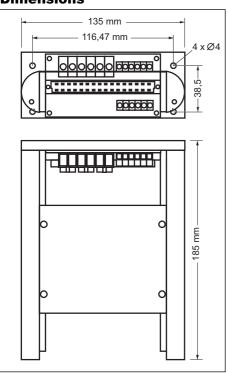

# STOGRA board holder KH-SE 01 17









Board holder KH-SE\_01

KH-SE\_01 with SE P05.06.85 V2

KH-SE\_01 with SERS 06.85 V04 H

KH-SE\_01 with SERS 02.24 V04 E50

- Low cost plug board holder for all STÖGRA power amplifier boards series SE... and position controls series SERS... with 32-pole connector
- · Easy mounting in switch cabinets
- · Quick replacing of boards
- · Ideal also for laboratory test operation
- · All connections via screw terminals
- · Robust design with screwed mounted PVC devices

### **Dimensions**



#### **Connections**



## Front panels for power amplifier boards series SEE ...V3.. and SEE P05...V2



- Front panels (16 TE) mounted on SE boards for using in ELK/ELR racks
- · The SE-board LEDs can be seen and all switches can be operated from the front side
- ELK and ELR-racks with SE boards are closed at the front side by using the front panels (protection class IP20)

#### Ordering key:

SE...V3.. boards with front panel must be ordered as SEE ... V3.. SE P05 ... V2 boards with front panel must be ordered as SEE P05... V2 (an additional »E« must be placed after the first »SE« → SEE...)