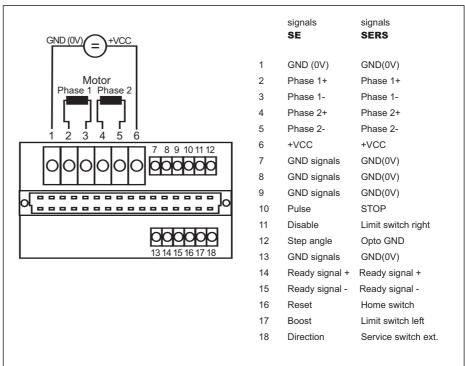

# STOGRA board holder KH-SE 01 17









Board holder KH-SE\_01

KH-SE\_01 with SE P05.06.85 V2

KH-SE\_01 with SERS 06.85 V04 H

KH-SE\_01 with SERS 02.24 V04 E50

- Low cost plug board holder for all STÖGRA power amplifier boards series SE... and position controls series SERS... with 32-pole connector
- · Easy mounting in switch cabinets
- · Quick replacing of boards
- · Ideal also for laboratory test operation
- · All connections via screw terminals
- · Robust design with screwed mounted PVC devices

### **Dimensions**



#### **Connections**



## Front panels for power amplifier boards series SEE ...V3.. and SEE P05...V2



- Front panels (16 TE) mounted on SE boards for using in ELK/ELR racks
- · The SE-board LEDs can be seen and all switches can be operated from the front side
- ELK and ELR-racks with SE boards are closed at the front side by using the front panels (protection class IP20)

#### Ordering key:

SE...V3.. boards with front panel must be ordered as SEE ... V3.. SE P05 ... V2 boards with front panel must be ordered as SEE P05... V2 (an additional »E« must be placed after the first »SE« → SEE...)