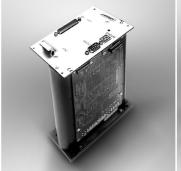

# STOGRA board holder KH-SE 01 17

Board holder KH-SE\_01

KH-SE\_01 with SE P05.06.85 V2

KH-SE\_01 with SERS 06.85 V04 H

KH-SE\_01 with SERS 02.24 V04 E50

- Low cost plug board holder for all STÖGRA power amplifier boards series SE... and position controls series SERS... with 32-pole connector
- · Easy mounting in switch cabinets
- · Quick replacing of boards
- · Ideal also for laboratory test operation
- · All connections via screw terminals
- · Robust design with screwed mounted PVC devices