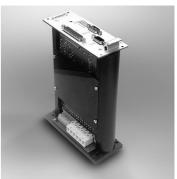

# STOGRA board holder KH-SE 01 17

Board holder KH-SE\_01

KH-SE\_01 with SE P05.06.85 V2

KH-SE\_01 with SERS 06.85 V04 H

KH-SE\_01 with SERS 02.24 V04 E50

- Low cost plug board holder for all STÖGRA power amplifier boards series SE... and position controls series SERS... with 32-pole connector
- · Easy mounting in switch cabinets
- · Quick replacing of boards
- · Ideal also for laboratory test operation
- · All connections via screw terminals
- · Robust design with screwed mounted PVC devices