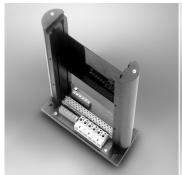

# STOGRA board holder KH-SE 01 17

Board holder KH-SE\_01

KH-SE\_01 with SE P05.06.85 V2

KH-SE\_01 with SERS 06.85 V04 H

KH-SE\_01 with SERS 02.24 V04 E50

- Low cost plug board holder for all STÖGRA power amplifier boards series SE... and position controls series SERS... with 32-pole connector
- · Easy mounting in switch cabinets
- · Quick replacing of boards
- · Ideal also for laboratory test operation
- · All connections via screw terminals
- · Robust design with screwed mounted PVC devices